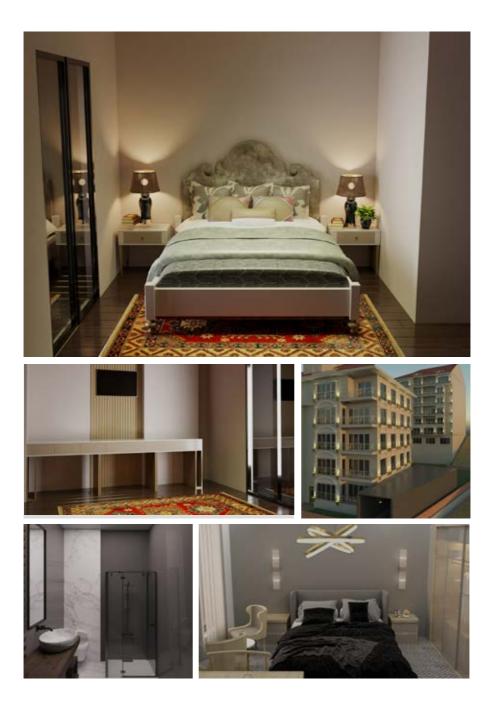

## Modernity Hotel Eskişehir

The renovation, detailing, and design of all rooms in a 99-room hotel were completed, followed by the implementation phase. The procurement and installation of all products, including wet areas, were carried out. Additionally, the restaurant area was designed and built from scratch, including the façade and signage works. All lighting fixtures were designed by us and individually manufactured in our workshop.