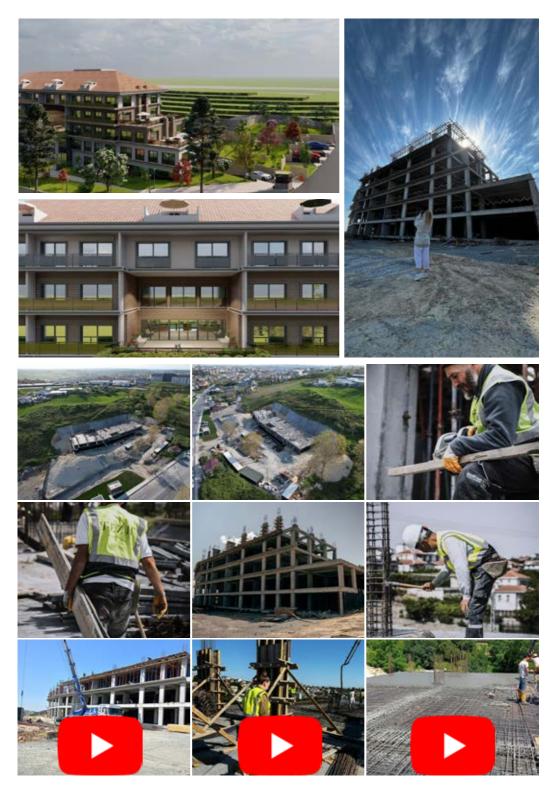

#### Taşoluk Arnavutköy

For the shell construction of this project, we reached an agreement with our contractor. We took over the project when it was still an empty plot of land. All subsequent processes, including excavation, were managed by our firm. In the following stages, based on the requested revisions, the Renovation Project was drawn up by us, and the municipal and building inspection processes were also managed and finalized under our supervision. All installation works — including mechanical, electrical, rough, and fine construction — are being carried out by our company, and approximately 3 to 4 months remain until the project's delivery.