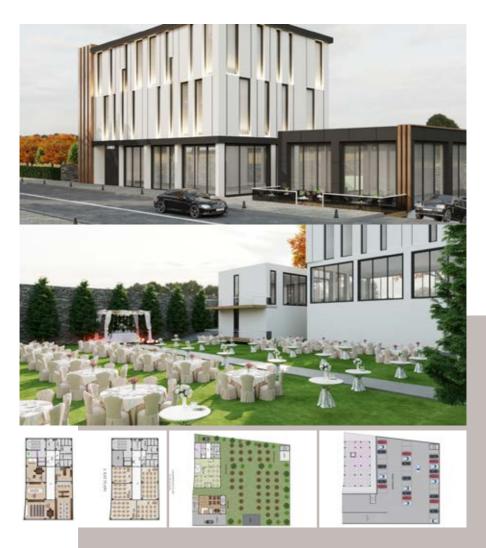

## **Kemercity Hotel**

#### Eyüpsultan / Kemerburgaz

The design and implementation of our hotel project, which we are currently progressing rapidly, are being carried out under the signature of TczH Architecture. Although the project is still ongoing, we have managed the entire process of a commercial building composed of four independent units. Initially, we developed a hotel project with 14 different room types. While designing the rooms and other details of the project, we simultaneously designed the exterior façade as well. The façade design and its implementation were also completed.

In our hotel project, we have a reception unit, a rooftop restaurant area, a rooftop executive office area, and common restroom facilities. Along with these areas, all aspects of the 14 rooms — including flooring, curtains, doors, wet areas, and sanitary ware — were fully designed and implemented by us