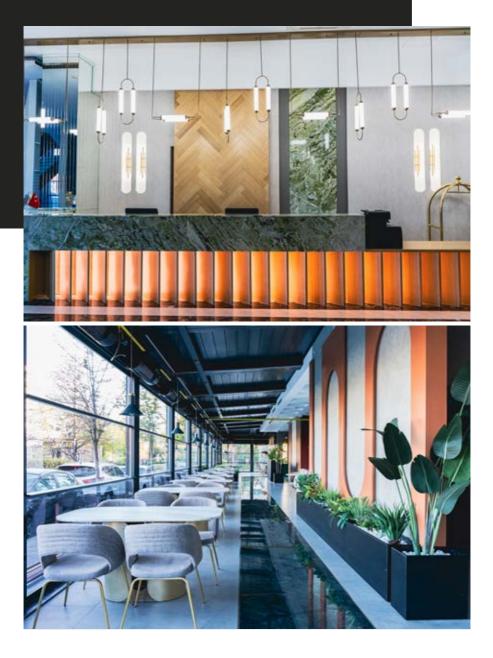

## Modernity Hotel Eskişehir

The renovation, detailing, and design of all rooms in a 99-room hotel were completed, followed by the implementation phase. The procurement and installation of all products, including wet areas, were carried out. Additionally, the restaurant area was designed and built from scratch, including the façade and signage works. All lighting fixtures were designed by us and individually manufactured in our workshop.