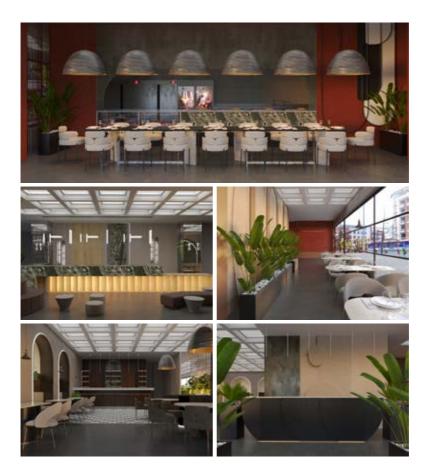

## Modernity Hotel Eskişehir

The renovation, detailing, and design of all rooms in a 99-room hotel were completed, followed by the implementation phase. The procurement and installation of all products, including wet areas, were carried out. Additionally, the restaurant area was designed and built from scratch, including the façade and signage works. All lighting fixtures were designed by us and individually manufactured in our workshop.