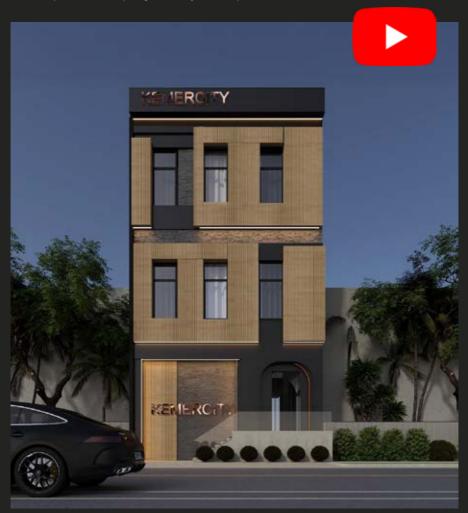

## **Kemercity Hotel**

#### Eyüpsultan / Kemerburgaz

The design and implementation of our hotel project, which we are currently progressing rapidly, are being carried out under the signature of TczH Architecture. Although the project is still ongoing, we have managed the entire process of a commercial building composed of four independent units. Initially, we developed a hotel project with 14 different room types. While designing the rooms and other details of the project, we simultaneously designed the exterior façade as well. The façade design and its implementation were also completed.

In our hotel project, we have a reception unit, a rooftop restaurant area, a rooftop executive office area, and common restroom facilities. Along with these areas, all aspects of the 14 rooms — including flooring, curtains, doors, wet areas, and sanitary ware — were fully designed and implemented by us