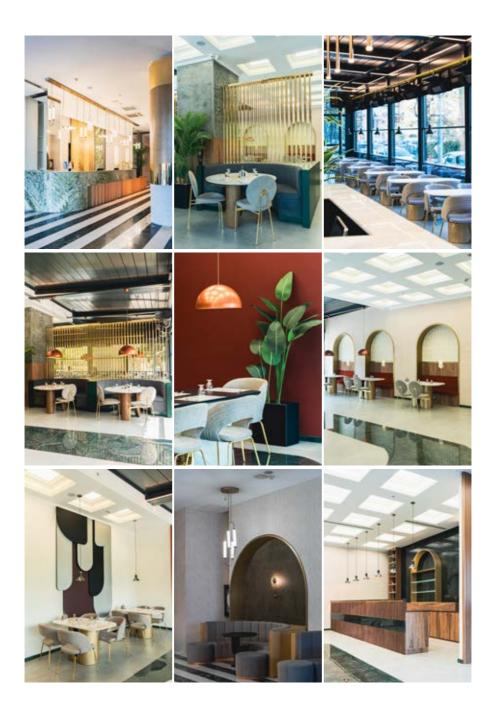

## Modernity Hotel Eskişehir

The renovation, detailing, and design of all rooms in a 99-room hotel were completed, followed by the implementation phase. The procurement and installation of all products, including wet areas, were carried out. Additionally, the restaurant area was designed and built from scratch, including the façade and signage works. All lighting fixtures were designed by us and individually manufactured in our workshop.