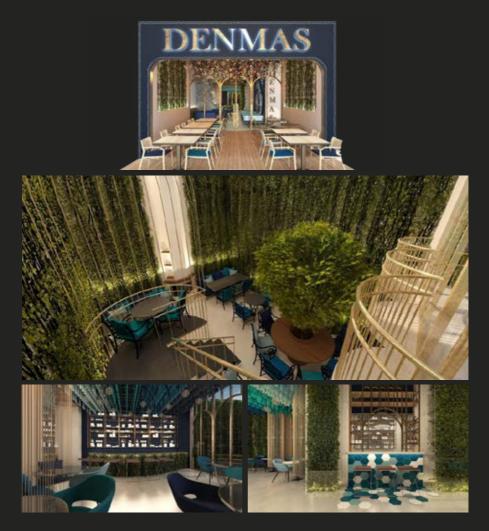

### Denmas Cafe Design

İstanbul / Nişantaşı

A stylish café design by Tezh Architecture!