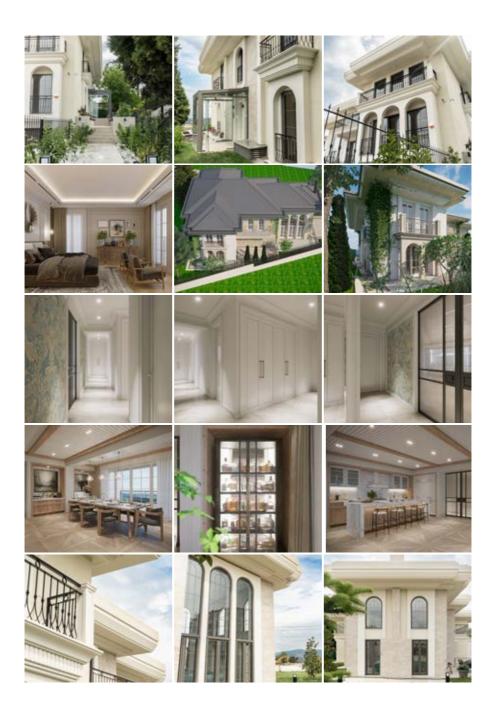

#### Eyüpsultan / Kemerburgaz

The design and implementation of our hotel project, which we are currently progressing rapidly, are being carried out under the signature of TczH Architecture. Although the project is still ongoing, we have managed the entire process of a commercial building composed of four independent units. Initially, we developed a hotel project with 14 different room types. While designing the rooms and other details of the project, we simultaneously designed the exterior façade as well. The façade design and its implementation were also completed.

In our hotel project, we have a reception unit, a rooftop restaurant area, a rooftop executive office area, and common restroom facilities. Along with these areas, all aspects of the 14 rooms — including flooring, curtains, doors, wet areas, and sanitary ware — were fully designed and implemented by us