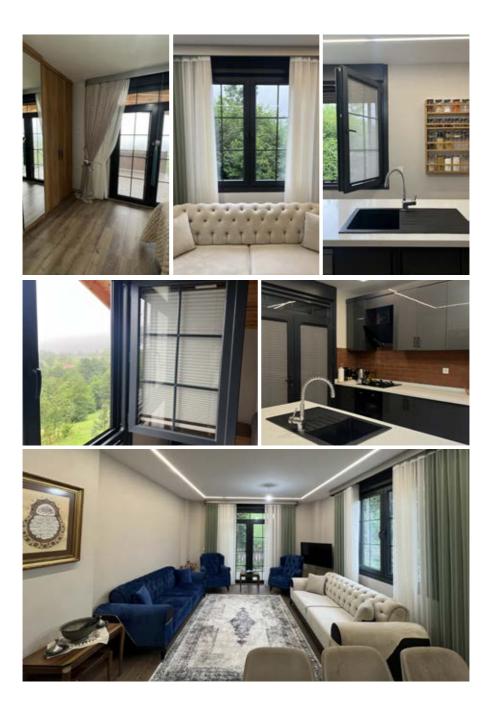

## **Germany Flat Design**

Following our online meetings with our client, we began by commissioning a detailed as-built survey to develop the 2D drawings of the project. Based on the survey results, we created the layout plan and, after conducting meetings and making the necessary revisions, finalized the spatial arrangement. Once we thoroughly understood our client's priorities and design preferences, we carried out the 3D design work, completing the project in a way that makes the entire apartment fully ready for implementation from A to Z. We delivered the finalized layout plan with production measurements, along with the 3D design, to our client.