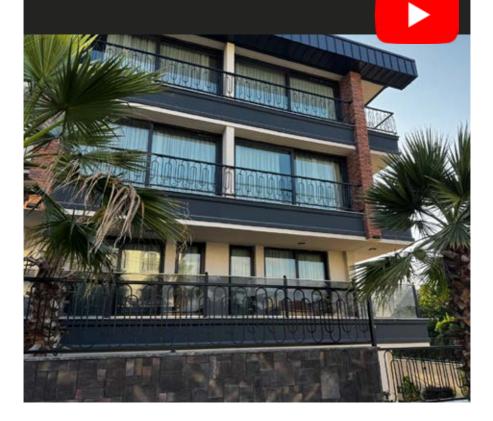

## Modernity Hotel Eskişehir

The renovation, detailing, and design of all rooms in a 99-room hotel were completed, followed by the implementation phase. The procurement and installation of all products, including wet areas, were carried out. Additionally, the restaurant area was designed and built from scratch, including the façade and signage works. All lighting fixtures were designed by us and individually manufactured in our workshop.