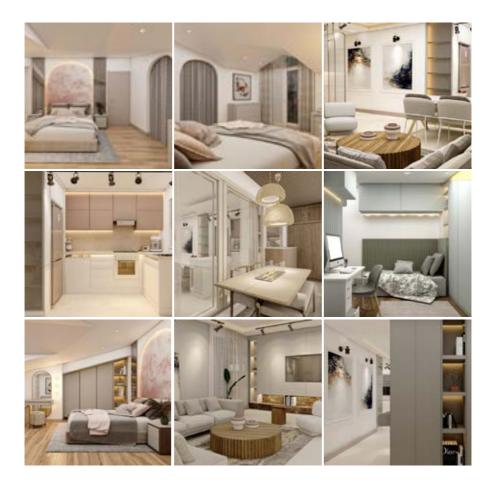

#### İstanbul / Kartal

At the request of our client, we first carried out the as-built survey of the apartment. Following this stage, we prepared a 2D layout and held a meeting with our client to discuss the apartment's spatial arrangement. After finalizing the agreed layout plan, we created a modern and comfortable 3D design, taking into account all the client's needs and priorities. Through this 3D work, we dimensioned the layout and illustrated all details — including colors, textures, cabinet doors, flooring details, and more — delivering a fully applicable project design to our client.

## **Germany Flat Design**

Following our online meetings with our client, we began by commissioning a detailed as-built survey to develop the 2D drawings of the project. Based on the survey results, we created the layout plan and, after conducting meetings and making the necessary revisions, finalized the spatial arrangement. Once we thoroughly understood our client's priorities and design preferences, we carried out the 3D design work, completing the project in a way that makes the entire apartment fully ready for implementation from A to Z. We delivered the finalized layout plan with production measurements, along with the 3D design, to our client.