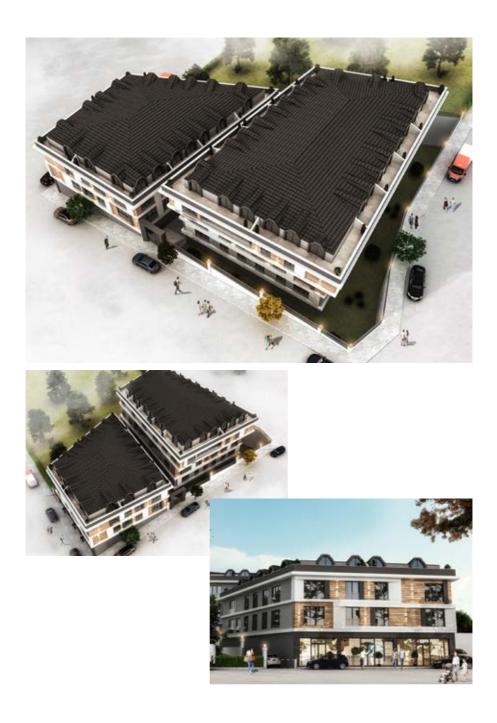

#### Eyüpsultan / Kemerburgaz

The design and implementation of our hotel project, which we are currently progressing rapidly, are being carried out under the signature of TczH Architecture. Although the project is still ongoing, we have managed the entire process of a commercial building composed of four independent units. Initially, we developed a hotel project with 14 different room types. While designing the rooms and other details of the project, we simultaneously designed the exterior façade as well. The façade design and its implementation were also completed.

In our hotel project, we have a reception unit, a rooftop restaurant area, a rooftop executive office area, and common restroom facilities. Along with these areas, all aspects of the 14 rooms — including flooring, curtains, doors, wet areas, and sanitary ware — were fully designed and implemented by us