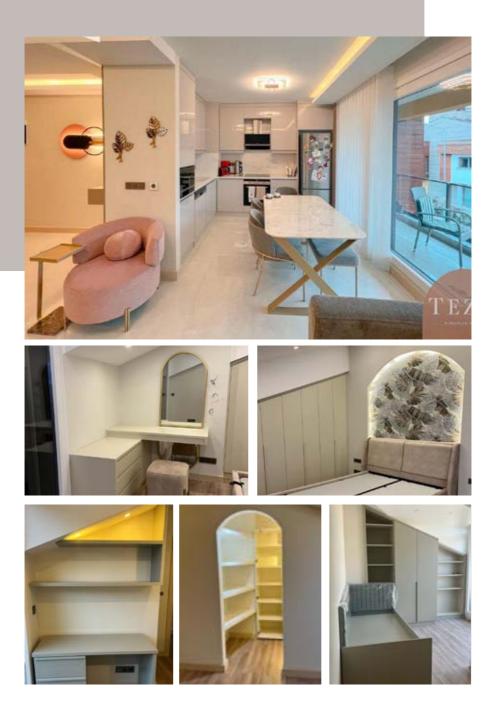

## Beşiktaş Flat Project

Our Beşiktaş project is one of the projects we carried out in collaboration with our client, from the initial site survey stage to the final implementation. In this project, we first completed the site measurements, followed by the two-dimensional layout plan and then the three-dimensional design. After presenting the design to our client and conducting meetings, we made the necessary revisions based on their feedback. We then produced the finalized design in our own workshop and successfully delivered the completed project.

#### İstanbul / Eyüpsultan

Eyüpsultan Yıldıztabya project is one of the projects we carried out together with our client, from the initial site survey stage to the final implementation.

In this project, we first completed the site measurements, then developed the twodimensional layout plan, followed by the three-dimensional design.

After holding meetings with our client, we made the necessary revisions based on their feedback.

We finalized the design and completed the production in our own workshop, successfully delivering the project.