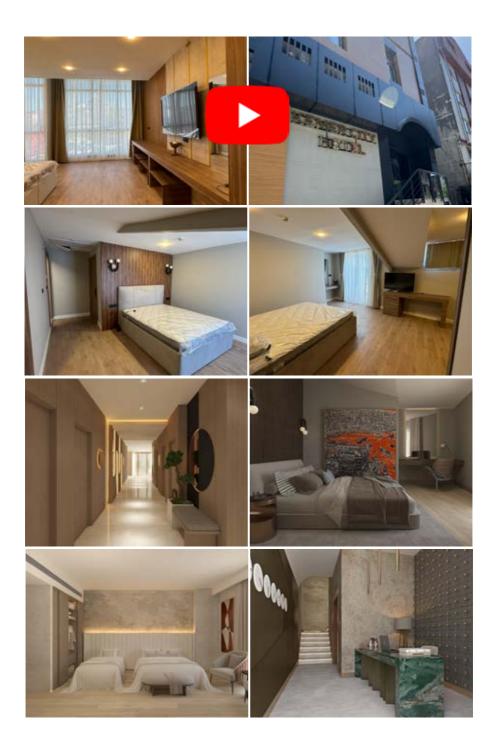

## **Kemercity Hotel**

#### Eyüpsultan / Kemerburgaz

The design and implementation of our hotel project, which we are currently progressing rapidly, are being carried out under the signature of TczH Architecture. Although the project is still ongoing, we have managed the entire process of a commercial building composed of four independent units. Initially, we developed a hotel project with 14 different room types. While designing the rooms and other details of the project, we simultaneously designed the exterior façade as well. The façade design and its implementation were also completed.

In our hotel project, we have a reception unit, a rooftop restaurant area, a rooftop executive office area, and common restroom facilities. Along with these areas, all aspects of the 14 rooms — including flooring, curtains, doors, wet areas, and sanitary ware — were fully designed and implemented by us