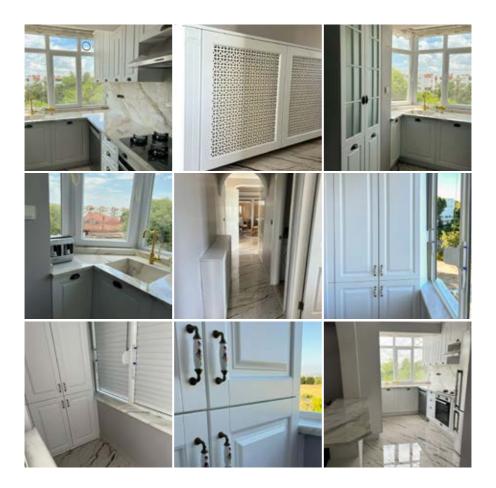

### Irem's Kitchen

#### İstanbul / Kartal

Explore our restaurant design created with Tezh Architecture's creativity. The kitchens, seating areas, and the overall layout were carefully planned with the comfort of both customers and staff in mind.