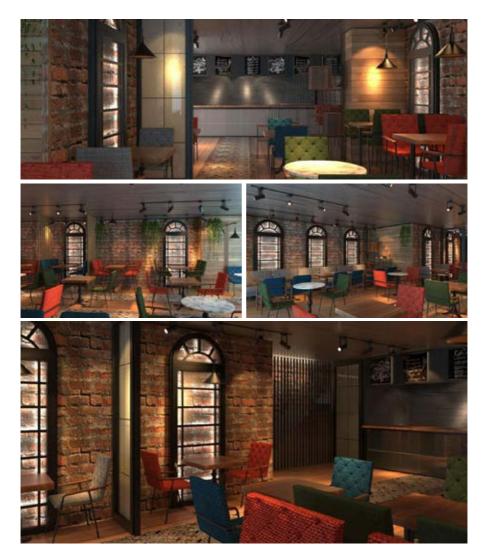

## **Cafe Restaurant Project**

#### Yalova

Our Yalova project consists of three separate parts. With our client, we worked on their villa as a turnkey project, including both the structural construction and all interior finishing works. In addition, we completed the turnkey delivery of their 15-room guesthouse. Following that, we designed and implemented the café-restaurant section of their hotel. We are also presenting all other project details to you in separate files.

## Yalova Guesthouse Project

Our Yalova project consists of three separate parts. For our client, we completed the villa as a turnkey project, including both the structural construction and all interior finishing works. Additionally, we delivered a 15-room guesthouse on a turnkey basis. Subsequently, we designed and implemented the café-restaurant section of their hotel. We are also providing all other project details to you in separate files.

#### Villa Design and Implementation Yalova

Our Yalova project consists of three separate parts.

Together with our client, we completed the villa as a turnkey project, including both the structural construction and all interior finishing works. In addition, we delivered a 15-room guesthouse as a turnkey project. Following that, we handled the design and implementation of the caférestaurant area of their hotel.