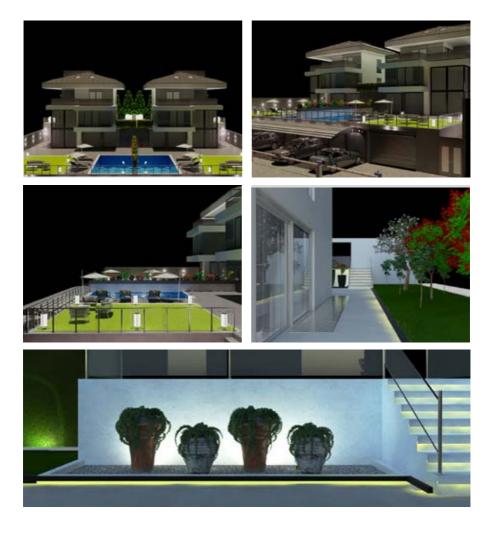

#### Yalova

Our Yalova project consists of three separate parts. With our client, we worked on their villa as a turnkey project, including both the structural construction and all interior finishing works. In addition, we completed the turnkey delivery of their 15-room guesthouse. Following that, we designed and implemented the café-restaurant section of their hotel. We are also presenting all other project details to you in separate files.

## Yalova Guesthouse Project

Our Yalova project consists of three separate parts. For our client, we completed the villa as a turnkey project, including both the structural construction and all interior finishing works. Additionally, we delivered a 15-room guesthouse on a turnkey basis. Subsequently, we designed and implemented the café-restaurant section of their hotel. We are also providing all other project details to you in separate files.

#### Villa Design and Implementation Yalova

Our Yalova project consists of three separate parts.

Together with our client, we completed the villa as a turnkey project, including both the structural construction and all interior finishing works. In addition, we delivered a 15-room guesthouse as a turnkey project. Following that, we handled the design and implementation of the caférestaurant area of their hotel.

We are also presenting all additional project details to you in separate files.