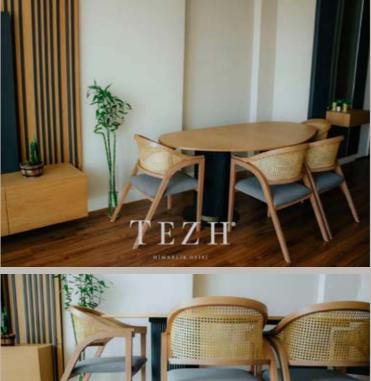

## Modernity Hotel Eskişehir

The renovation, detailing, and design of all rooms in a 99-room hotel were completed, followed by the implementation phase. The procurement and installation of all products, including wet areas, were carried out. Additionally, the restaurant area was designed and built from scratch, including the façade and signage works. All lighting fixtures were designed by us and individually manufactured in our workshop.