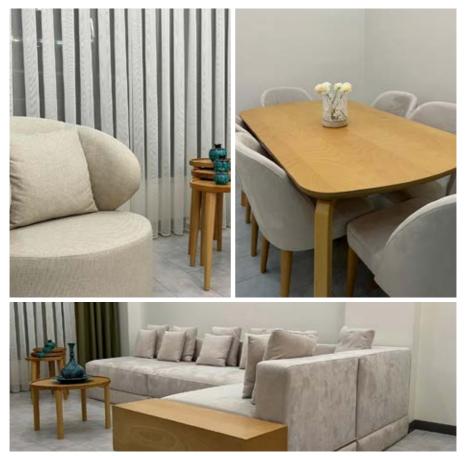

#### İstanbul / Kartal

At the request of our client, we first carried out the as-built survey of the apartment. Following this stage, we prepared a 2D layout and held a meeting with our client to discuss the apartment's spatial arrangement. After finalizing the agreed layout plan, we created a modern and comfortable 3D design, taking into account all the client's needs and priorities. Through this 3D work, we dimensioned the layout and illustrated all details — including colors, textures, cabinet doors, flooring details, and more — delivering a fully applicable project design to our client.