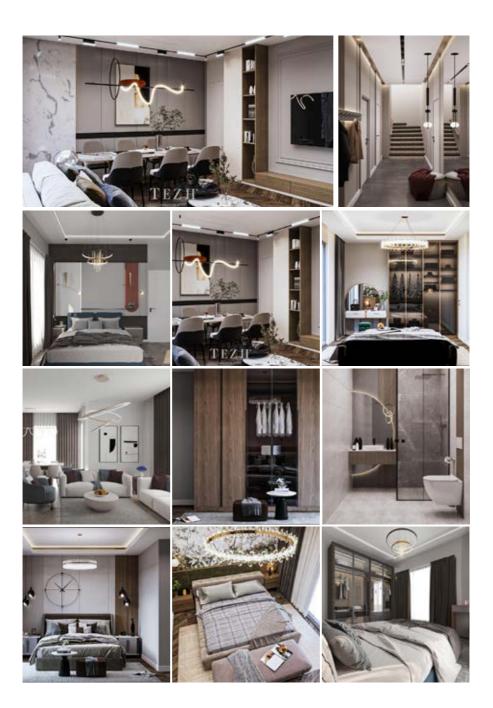

## Mai Residence

#### İstanbul / Kartal

At the request of our client, we first carried out the as-built survey of the apartment. Following this stage, we prepared a 2D layout and held a meeting with our client to discuss the apartment's spatial arrangement. After finalizing the agreed layout plan, we created a modern and comfortable 3D design, taking into account all the client's needs and priorities. Through this 3D work, we dimensioned the layout and illustrated all details — including colors, textures, cabinet doors, flooring details, and more — delivering a fully applicable project design to our client.