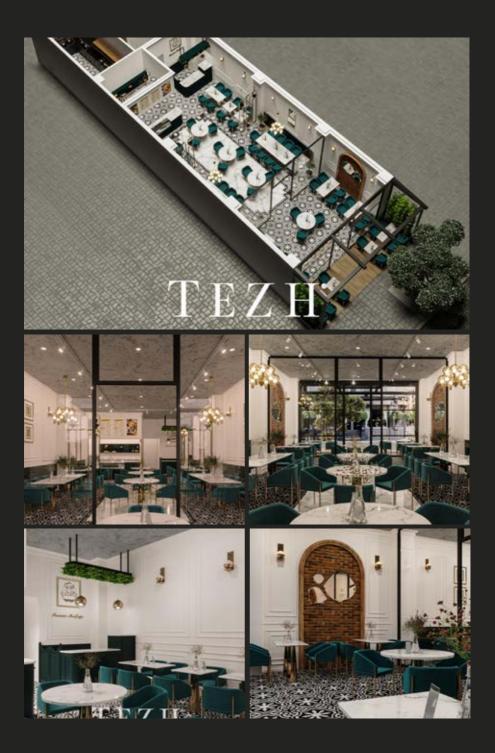

### Irem's Kitchen

#### İstanbul / Kartal

Explore our restaurant design created with Tezh Architecture's creativity. The kitchens, seating areas, and the overall layout were carefully planned with the comfort of both customers and staff in mind.