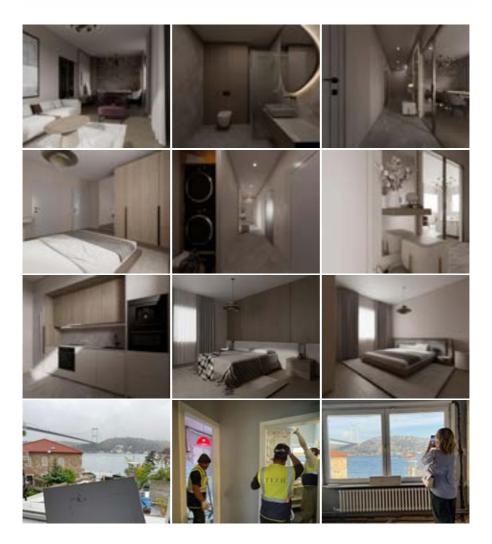

# Rumeli Hisarı

A turnkey project we took over, including underfloor heating. It is a project where we undertook the entire renovation, decoration, design, and implementation works, as well as all electrical installations. In addition, we designed and produced the furniture, and redesigned and implemented all elements, including the joinery.