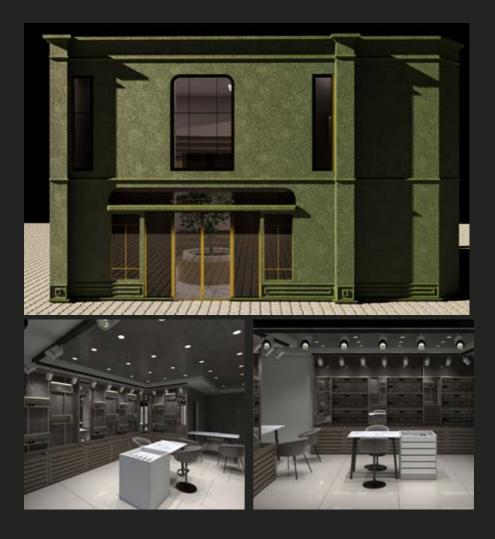

## **Kemerburgaz Store**

Within Tezh Architecture, we completely designed our store from A to Z, welcoming our valued clients for two years in our office, where they could experience our own production, products, and quality firsthand.

Now, for the past two years, we have been continuing to welcome you at our current, updated office.

## **Tezh Current Office**

At our current office in Kemerburgaz, we have designed everything from A to Z, including the infrastructure and installations.

We would be delighted to welcome our valued clients to our office, where you can explore and experience firsthand the furniture we have produced ourselves and the quality of our products.