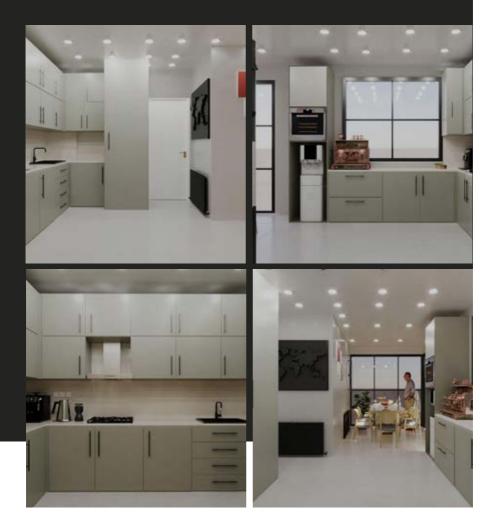

### **Kitchen Design**

#### İstanbul / Alibeyköy

Our kitchen project in Alibeyköy comes to life with Tezh Architecture's creativity. While designing the kitchen, we were inspired by efficient use of space, selecting furniture that complements the home, bright color choices, and a focus on functional living.