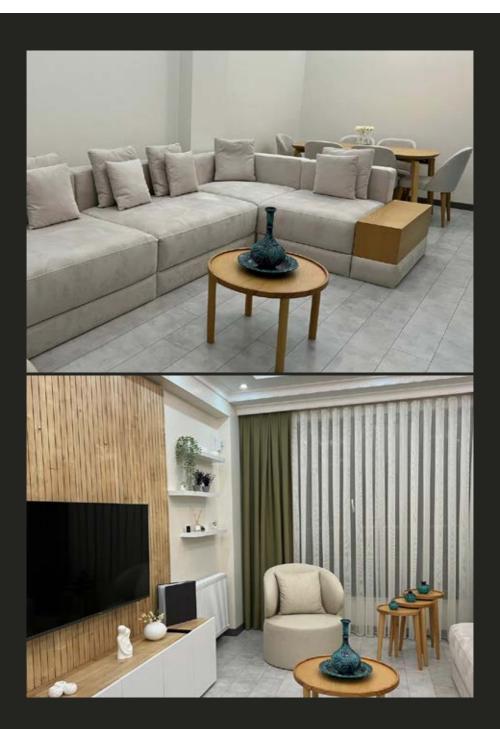

## Mai Residence

#### İstanbul / Kartal

At the request of our client, we first carried out the as-built survey of the apartment. Following this stage, we prepared a 2D layout and held a meeting with our client to discuss the apartment's spatial arrangement. After finalizing the agreed layout plan, we created a modern and comfortable 3D design, taking into account all the client's needs and priorities. Through this 3D work, we dimensioned the layout and illustrated all details — including colors, textures, cabinet doors, flooring details, and more — delivering a fully applicable project design to our client.