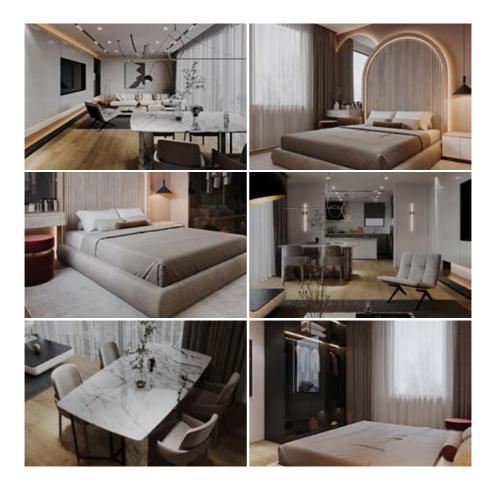

## Mai Residence

#### İstanbul / Kartal

At the request of our client, we first carried out the as-built survey of the apartment. Following this stage, we prepared a 2D layout and held a meeting with our client to discuss the apartment's spatial arrangement. After finalizing the agreed layout plan, we created a modern and comfortable 3D design, taking into account all the client's needs and priorities. Through this 3D work, we dimensioned the layout and illustrated all details — including colors, textures, cabinet doors, flooring details, and more — delivering a fully applicable project design to our client.