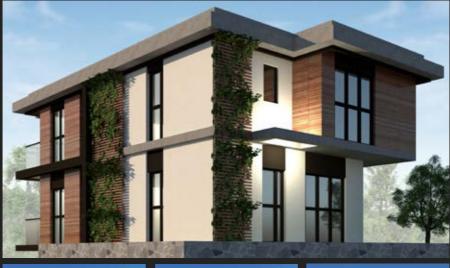

## Modernity Hotel Eskişehir

The renovation, detailing, and design of all rooms in a 99-room hotel were completed, followed by the implementation phase. The procurement and installation of all products, including wet areas, were carried out. Additionally, the restaurant area was designed and built from scratch, including the façade and signage works. All lighting fixtures were designed by us and individually manufactured in our workshop.