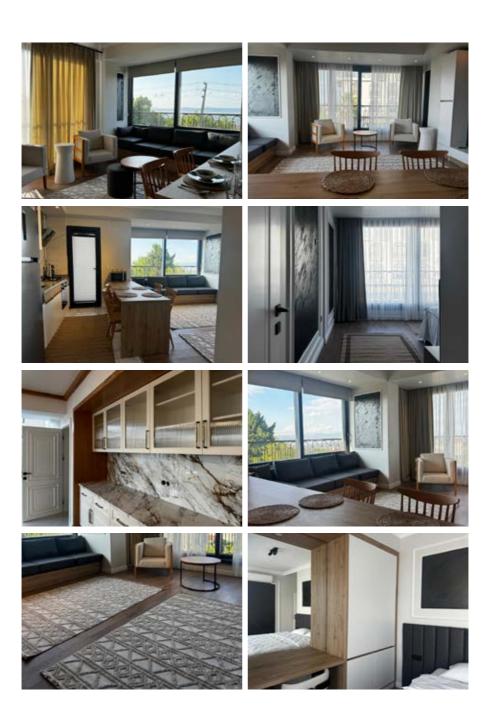

## Modernity Hotel Eskişehir

The renovation, detailing, and design of all rooms in a 99-room hotel were completed, followed by the implementation phase. The procurement and installation of all products, including wet areas, were carried out. Additionally, the restaurant area was designed and built from scratch, including the façade and signage works. All lighting fixtures were designed by us and individually manufactured in our workshop.